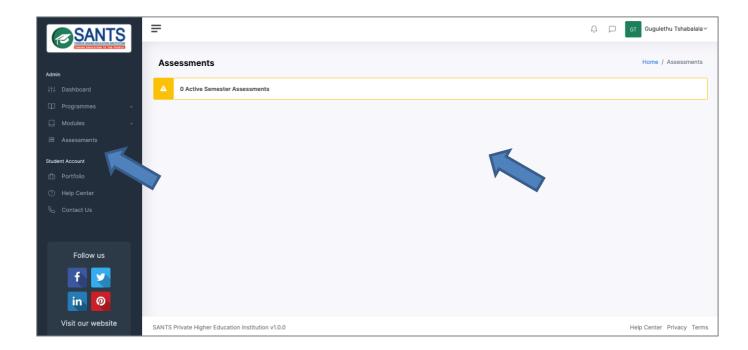

# STUDENTS ASSESSMENTS

Students can view their Assessments if there is any and start and complete it if need be.