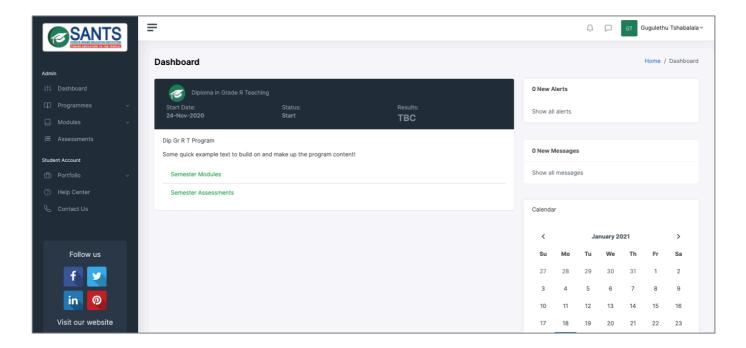

### **STUDENTS DASHBOARD:**

Students will be able to view their programmes and their semester modules and assessments.