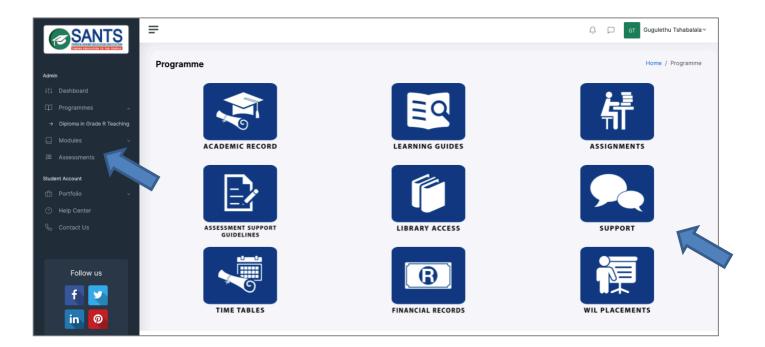

# **STUDENTS PROGRAMME**

Students can view their programmes and all information within their programmes.