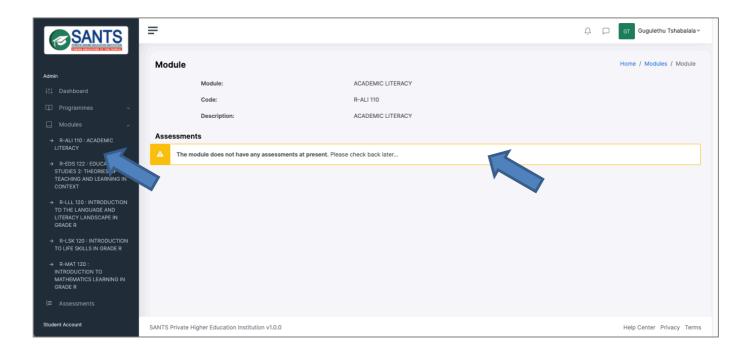

### **STUDENTS MODULES**

Students can view their Modules information and Assessments if there is any.